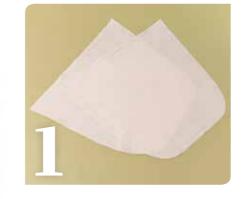

## How to make

**1** Scan the tote bag template on page 35 and resize as per the instructions. Secure the cotton fabric to the large mat and swap blade for pen to draw on the seam allowance. Replace blade and cut out bag shape. Repeat to cut the second bag piece.