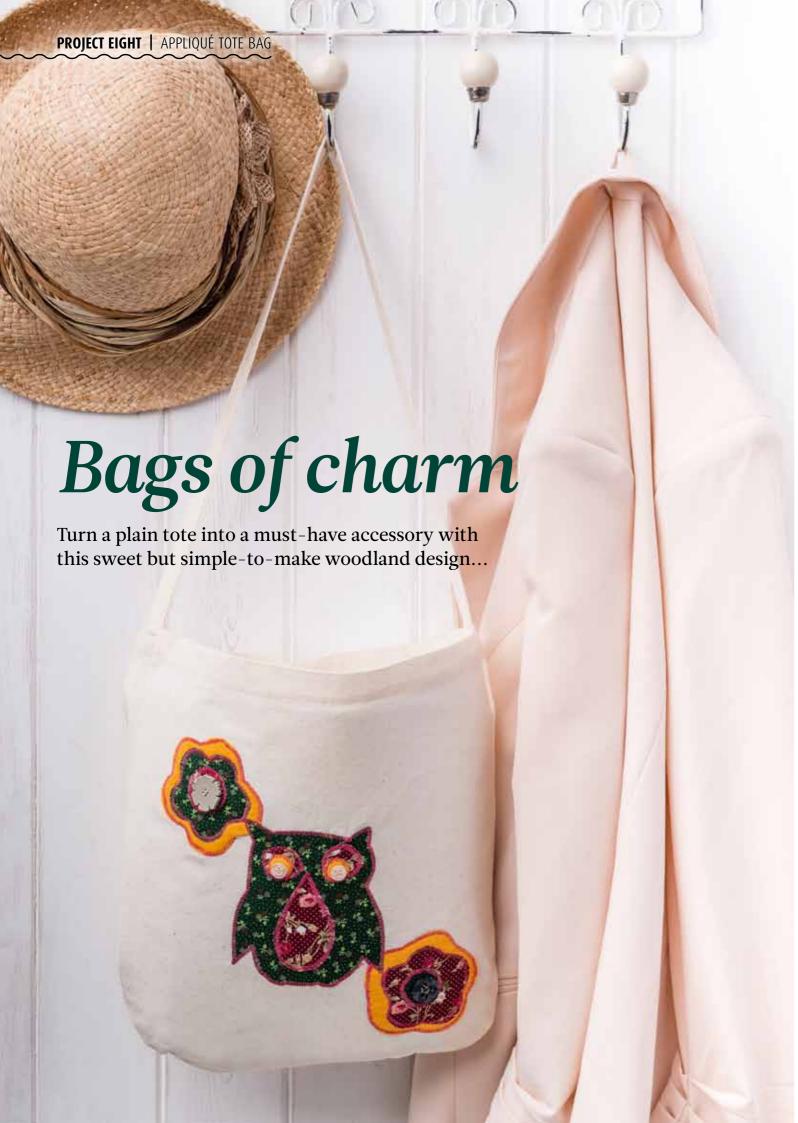

Bag size: 330 x 292mm

## How to make

**1** Scan the tote bag template on page 35 and resize as per the instructions. Secure the cotton fabric to the large mat and swap blade for pen to draw on the seam allowance. Replace blade and cut out bag shape. Repeat to cut the second bag piece.

- **2** Scan in the owl template, resize and attach iron-on appliqué contact sheet. Peel off backing and secure to the mat. Select and resize the built-in patterns and cut from various fabrics, applying the iron-on contact sheet as you go. You should have an owl shape, two small and two large flowers, four small and two very small circles and one droplet.
- **3** Pin and sew the bag following the seam lines. Neaten edges and hem the top of the bag.
- **4** Fold and pin the two raw edges of the strap shape into the centre of the strip and top stitch to create a strap. Attach this to the bag securely at each edge.
- **5** Place all the appliqué elements carefully into position on the bag, press then sew with a zigzag stitch to secure.
- **6** Embellish with buttons, to finish.