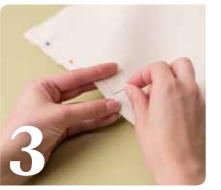

## How to make

**1** Scan the tote bag template on page 35 and resize as per the instructions. Secure the cotton fabric to the large mat and swap blade for pen to draw on the seam allowance. Replace blade and cut out bag shape. Repeat to cut the second bag piece.