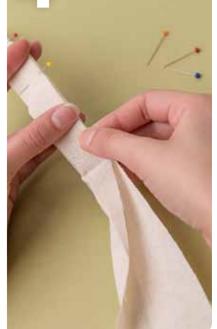

- **2** Scan in the owl template, resize and attach iron-on appliqué contact sheet. Peel off backing and secure to the mat. Select and resize the built-in patterns and cut from various fabrics, applying the iron-on contact sheet as you go. You should have an owl shape, two small and two large flowers, four small and two very small circles and one droplet.
- **3** Pin and sew the bag following the seam lines. Neaten edges and hem the top of the bag.
- **4** Fold and pin the two raw edges of the strap shape into the centre of the strip and top stitch to create a strap. Attach this to the bag securely at each edge.
- **5** Place all the appliqué elements carefully into position on the bag, press then sew with a zigzag stitch to secure.
- **6** Embellish with buttons, to finish.