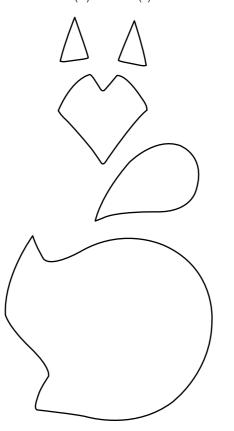

▲ PROJECT NINE PAGE 20 ADJUST TO SIZE: 85mm (w) X 115mm (h)

▼ PROJECT THIRTEEN PAGE 28
ADJUST TO SIZE:
51mm (w) X 73mm (h) TAIL/EARS/FACE
67mm (w) X 75mm (h) BODY