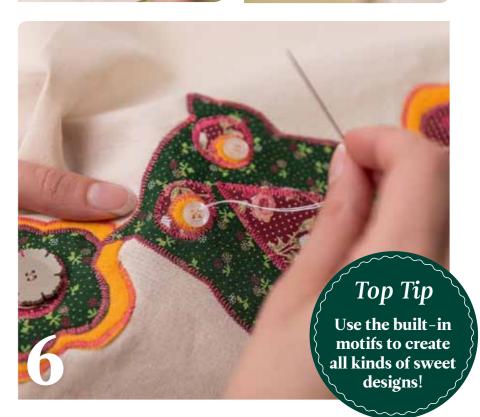

- **2** Scan in the owl template, resize and attach iron-on appliqué contact sheet. Peel off backing and secure to the mat. Select and resize the built-in patterns and cut from various fabrics, applying the iron-on contact sheet as you go. You should have an owl shape, two small and two large flowers, four small and two very small circles and one droplet.
- **3** Pin and sew the bag following the seam lines. Neaten edges and hem the top of the bag.
- **4** Fold and pin the two raw edges of the strap shape into the centre of the strip and top stitch to create a strap. Attach this to the bag securely at each edge.
- **5** Place all the appliqué elements carefully into position on the bag, press then sew with a zigzag stitch to secure.
- **6** Embellish with buttons, to finish.

▲ PROJECT NINE PAGE 20 ADJUST TO SIZE: 85mm (w) X 115mm (h)

▼ PROJECT THIRTEEN PAGE 28
ADJUST TO SIZE:
51mm (w) X 73mm (h) TAIL/EARS/FACE
67mm (w) X 75mm (h) BODY