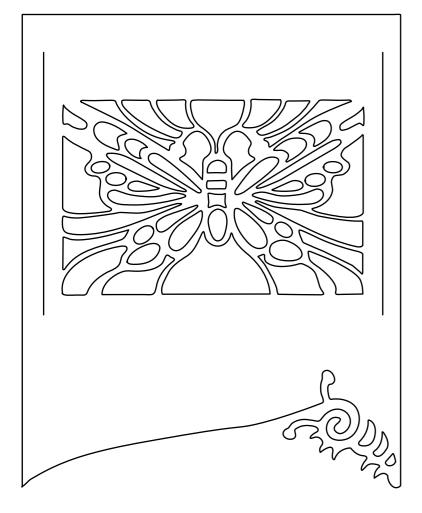

## Materials

- · Bleached cotton
- Strip of cotton fabric for strap 610 x 100mm
- 3 patterned appliqué fabrics
- Pink and white thread
- · 4 buttons

OWL AND TOTE TEMPLATES ON PAGE 35

BUILT\_IN PATTERNS: flower: AR-A019 - A - 80 x 80mm (cut 2) and 65 x 65mm (cut 2); large circle: BA-A045 - 30 x 30mm (cut 4) small circle - 20 x 20mm (cut 2); droplet: BA-A094 - 36 x 72mm

Bag size: 330 x 292mm

## How to make

**1** Scan the tote bag template on page 35 and resize as per the instructions. Secure the cotton fabric to the large mat and swap blade for pen to draw on the seam allowance. Replace blade and cut out bag shape. Repeat to cut the second bag piece.

- **2** Scan in the owl template, resize and attach iron-on appliqué contact sheet. Peel off backing and secure to the mat. Select and resize the built-in patterns and cut from various fabrics, applying the iron-on contact sheet as you go. You should have an owl shape, two small and two large flowers, four small and two very small circles and one droplet.
- **3** Pin and sew the bag following the seam lines. Neaten edges and hem the top of the bag.
- **4** Fold and pin the two raw edges of the strap shape into the centre of the strip and top stitch to create a strap. Attach this to the bag securely at each edge.
- **5** Place all the appliqué elements carefully into position on the bag, press then sew with a zigzag stitch to secure.
- **6** Embellish with buttons, to finish.