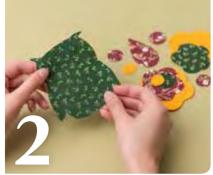

- **2** Scan in the owl template, resize and attach iron-on appliqué contact sheet. Peel off backing and secure to the mat. Select and resize the built-in patterns and cut from various fabrics, applying the iron-on contact sheet as you go. You should have an owl shape, two small and two large flowers, four small and two very small circles and one droplet.
- **3** Pin and sew the bag following the seam lines. Neaten edges and hem the top of the bag.
- **4** Fold and pin the two raw edges of the strap shape into the centre of the strip and top stitch to create a strap. Attach this to the bag securely at each edge.
- **5** Place all the appliqué elements carefully into position on the bag, press then sew with a zigzag stitch to secure.
- **6** Embellish with buttons, to finish.